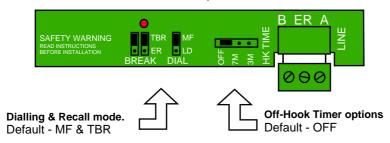

## LINE CONNECTION

The number of telephones that can be connected to a direct exchange line PBX is limited to the ringer equivalence number [REN] of all the telephones connected, which should not exceed a total value of 4. The REN value of this telephone is 1. In case of doubt please contact your telephone supplier.

The following information is provided for use by your approved telephone installer or network supplier.

#### **Terminal Connections**

B - Line [B]

A - Line [A]

Bottom of Telephone PCB