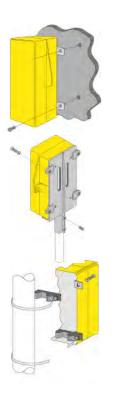

## MOUNTING OPTIONS

#### **Wall Mounting**

Use reducing washers [supplied as part of installation kit] to affix to wall through telephone backplate.

#### **Top of Pole Mounting**

Top of pole mounting bracket available from DAC Limited

#### **Pole or Post Mounting**

Use pole mounting adaptor bracket [supplied as part of installation kit] and band at required height on pole.