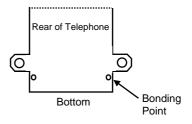

#### **Terminal Connections**

B - Line [B]

A - Line [A]

Bottom of Telephone PCB

#### **Earth Bonding**

The earth bonding point is on the rear of the telephone.