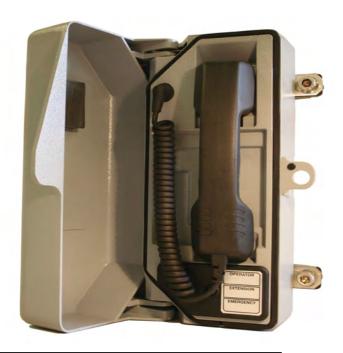

### **GENERAL**

The RA708 type weatherproof telephone from DAC Limited is designed to provide a reliable communications terminal for many arduous communications applications.

# This telephone has been designed for use with certain types of Central Battery manual exchanges.

The telephone can be connected as an extension, on certain types of PBX [see details under 'line connections'] or via a standard BT telephone socket, where the CB feature has been enabled.